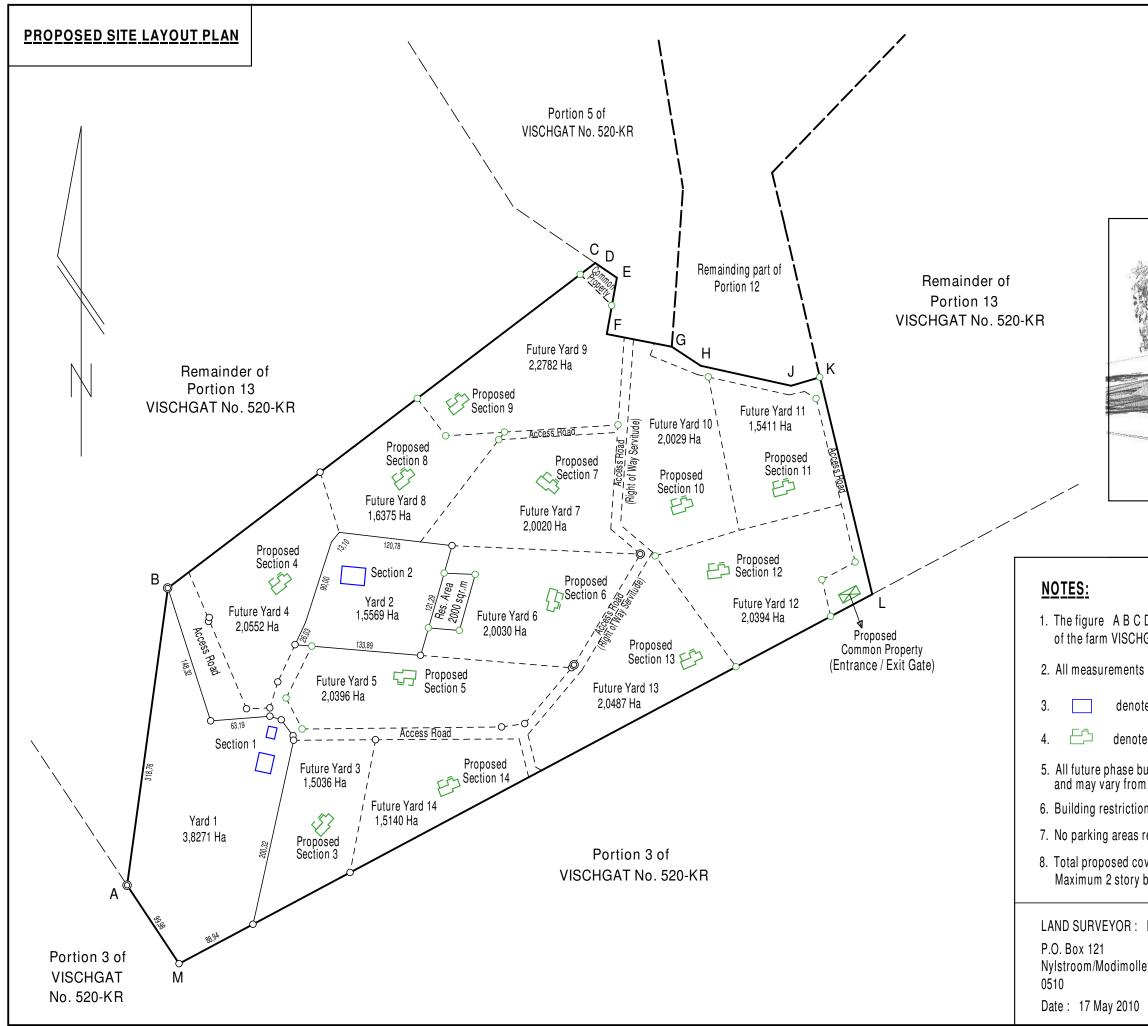

| Typical style and layout of future buildings                                |                                         |
|-----------------------------------------------------------------------------|-----------------------------------------|
|                                                                             |                                         |
|                                                                             |                                         |
| C D E F G H J K L M represents part of Portion 12<br>HGAT No. 520-KR        |                                         |
| ts are given in metres.                                                     |                                         |
| otes phase 1.                                                               |                                         |
| otes future phases.                                                         |                                         |
| buildings are to be built as per architectural requirements om first phase. |                                         |
| ion areas - standard building lines apply.                                  |                                         |
| s required.                                                                 |                                         |
| coverage: 5% (0,36% per section)<br>y buildings.                            |                                         |
| : F. Roos (PLS 1081)                                                        | BADSELOOP ECO ESTATE                    |
| lle                                                                         | DRAWING TITLE :<br>PROPOSED SITE LAYOUT |
| 0                                                                           | <u>Scale 1:4000</u>                     |
|                                                                             |                                         |